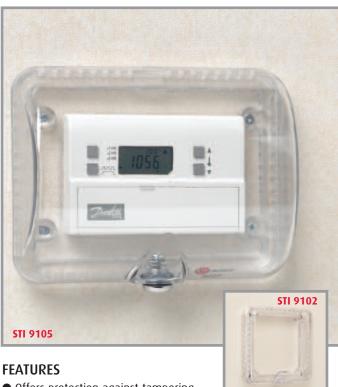

## STI THERMOSTAT PROTECTORS

To help stop vandalism, damage and tampering to thermostats, energy sensors and controllers.

Injection moulded using clear, heavy duty polycarbonate material, these protective covers are recommended for areas where abuse or tampering of thermostats is a problem. Holes in the frame allow air to circulate freely for proper operation of the protected device, but an interior wall prevents objects from entering inside.

All units have a key lock which prevents unauthorised entry. Especially useful where thermostats are located in public areas, the covers are easy to install for either flush or surface mount applications.

# **MODELS AVAILABLE**

**STI 9102** Small Thermostat Protector, flush

mounted with frangible lock

**STI 9105** Medium Thermostat Protector, flush

mounted with key lock

**STI 9105-S** Medium Thermostat Protector, flush