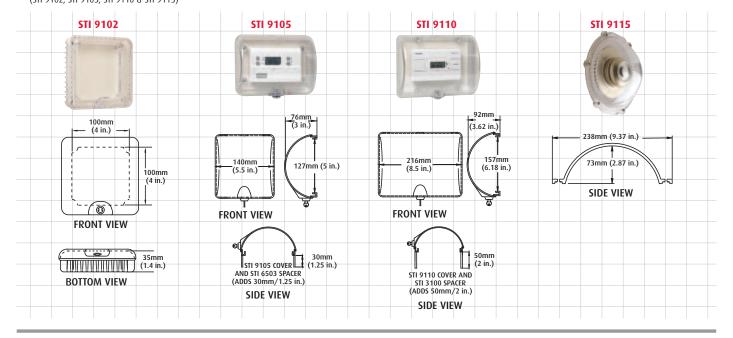

▼ Thermostat Protectors dimensions and technical information (STI 9102, STI 9105, STI 9110 & STI 9115)