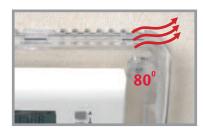

### ACCESSORIES

**STI 6503** 30mm spacer (for the STI 9105) **STI 6504** 50mm spacer (for the STI 9105) **STI 3100** 50mm spacer (for the STI 9110)

Holes in the frame allow air to circulate freely as illustrated here.